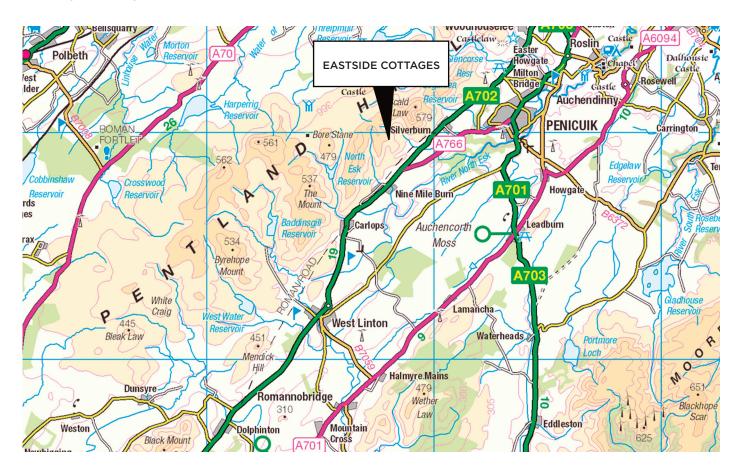

## EASTSIDE COTTAGES | DIRECTIONS FROM THE M74/WEST

Sat Navs are not 100% reliable. Googlemaps is by far the best and will usually take you right to the cottages with the postcode: EH26 9LN. Please print this out before you go though to make sure you are heading in the right direction!

- From the M74 take junction 13 towards Edinburgh. Here you are 30 miles from Eastside a 40 minute drive.
- Follow signs to Edinburgh and Biggar. Pass through Biggar, West Linton and Carlops villages on the A702. From Carlops Eastside's road end is approx. 3 miles.
- Continue along the A702 up the hill out of Carlops towards Edinburgh, pass a campervan showroom
  on your right at Ninemileburn and pass by the A766 turn off to Penicuik. Continue on the A702, there
  is long, straight section of road followed by a double bend. The Eastside turning is immediately after
  the double bend just before a bus stop on your left.
- There is a a recessed field gate (where you can safely turn off the main road to open the gate).
- Turn off the main road here and proceed through the gate. After 1 mile up the track you will find the cottages.
- The A702 is a fast road so reduce your speed round the last bend to avoid missing the turning. If you reach Silverburn you have gone 0.5 miles too far.